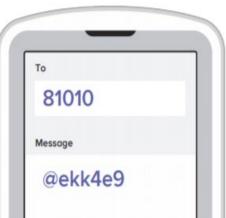

Go to rmd.at/ekk4e9

Follow instructions to sign up for Remind.

Text the message @ekk4e9 to the number 81010.

If you're having trouble with 81010, try texting @ekk4e9 to (956) 391-2131.

\* Standard text message rates apply.